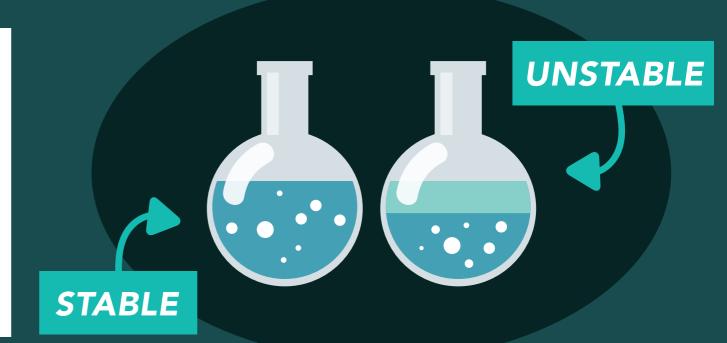

When it comes to stability, it's pretty straightforward:

Stable emulsion = doesn't separate **Unstable emulsion = separates** 

## EMULSION TECHNOLOGY & THE STABILITY FACTOR

An emulsion is a mixture of at least two liquids that normally won't mix by reducing the particle size of the functional ingredient.

Not all emulsions are created equal, and the main factor in determining shelf-life of an ingredient or product is... STABILITY.